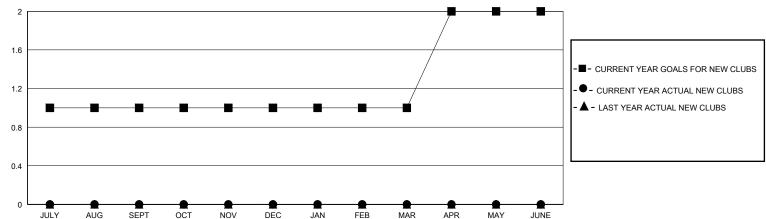

## GOALS AND ACTUAL NEW CLUBS CUMULATIVE

GOALS AND ACTUAL MEMBERS CUMULATIVE

| <ul> <li>MEMBER GROWTH NET GOAL</li> </ul> | ■- | MEMBER | GROWTH | NET | GOAL |
|--------------------------------------------|----|--------|--------|-----|------|
|--------------------------------------------|----|--------|--------|-----|------|

- ● - MEMBER GROWTH ACTUAL

- ▲ - LAST YEAR MEMBERSHIP ACTUAL

Results as of: 10/31/2024

| DROPPED CLUBS: 0 | 21<br>NE |
|------------------|----------|
| DROPPED MEMBERS  |          |
| DECEASED 1       | CI       |
| CLUB CANCELLED 0 | ME       |
| OTHER 53         |          |
| TOTAL 54         |          |