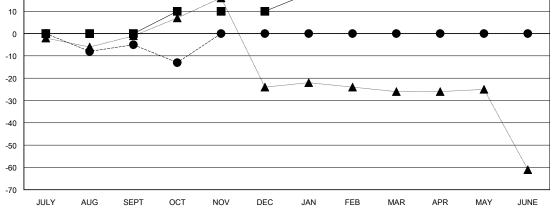

## GOALS AND ACTUAL NEW CLUBS CUMULATIVE

GOALS AND ACTUAL MEMBERS CUMULATIVE

| <ul> <li>MEMBER GROWTH NET GOAL</li> </ul> | ■- | MEMBER | GROWTH | NET | GOAL |
|--------------------------------------------|----|--------|--------|-----|------|
|--------------------------------------------|----|--------|--------|-----|------|

- ● - MEMBER GROWTH ACTUAL

- ▲ - LAST YEAR MEMBERSHIP ACTUAL

Results as of: 10/31/2024

| DROPPED CLUBS: 0 | 21<br>NE |
|------------------|----------|
| DROPPED MEMBERS  |          |
| DECEASED 1       | CI       |
| CLUB CANCELLED 0 | ME       |
| OTHER 53         |          |
| TOTAL 54         |          |